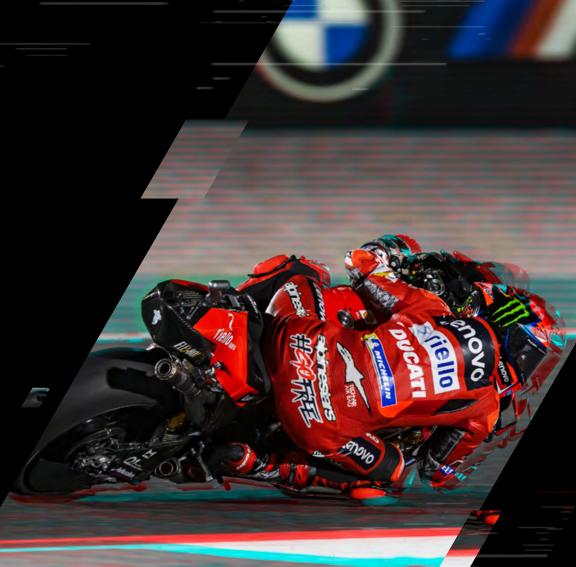

# MotoGP™ WORLD CHAMPIONSHIP.

### WHERE LEGENDS ARE BORN.

It's without any doubt the pinnacle of motorcycle racing: the MotoGP<sup>™</sup>. Starting off in 1949, it is also the oldest of all World Championships. MotoGP<sup>™</sup> stands for: thrilling races in all three classes with spectacular wheel-to-wheel battles with contact during high-speed duels. This breath-taking action is what excites millions of racing enthusiasts all around the world.

# BMW M in MotoGP<sup>™</sup>.

#### A STRONG PARTNERSHIP SINCE 1999.

A partnership that spans over two decades: BMW M is a proud and long-term partner of MotoGP<sup>™</sup>. 2022 marks the 24<sup>th</sup> season of BMW M being "Official Car of MotoGP<sup>™</sup>". Since 1999, MotoGP<sup>™</sup> and BMW M work hand in hand, sharing the same attributes: highperformance, adrenalin and motorsport genes. At the heart of the commitment: the Safety Car fleet. The Safety Cars are high-performance BMW M cars with outstanding driving properties. Ready to master any challenges out on the racetrack.